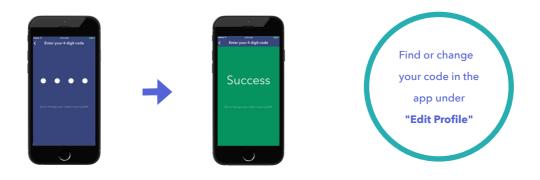

We use the highest levels of security and compliance. Info is protected and encrypted.



### **Get started today!**

Login at <u>mybrightwheel.com</u> and follow the simple instructions to setup your billing profile. Note that it takes 2-3 days to authenticate your bank account.



# **CHECK IN HERE!**

#### 1. Enter your 4 digit pin on the tablet



#### 2. Toggle your child in or out



3. Tap "Done"

Done



# **CHECK IN HERE!**

1. Enter your 4 digit pin on the tablet



2. Toggle your child in or out. Then tap "Done"



3. Leave Signature. Then tap "Done" again to confirm





# **CHECK IN HERE!**

1. Open the brightwheel app and tap "Check in/out"



2. Scan the **QR Image**. Then toggle your child in or out on your phone



3. Tap "Done" then enter your 4 digit pin on your phone.