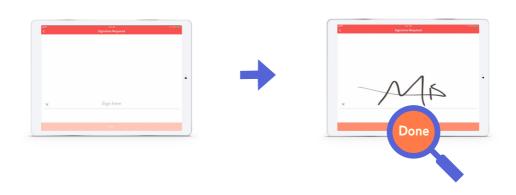

# **CHECK IN HERE!**

1. Enter your 4 digit pin on the tablet

2. Toggle your child in or out. Then tap "Done"

3. Leave Signature. Then tap "Done" again to confirm