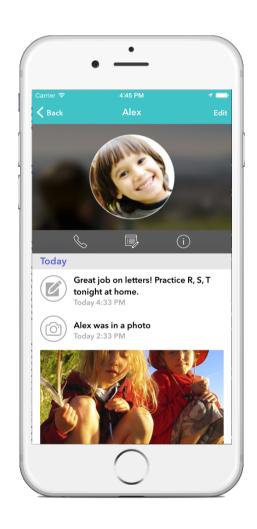

Daily Updates. A real-time feed of activities throughout the day.

<u>Photos.</u> Watch your child's day unfold with snapshots delivered right to your mobile device.

<u>Stay Connected.</u> Stay in touch with your teacher and strengthen school learning with activities at home. Get notifications for photos, notes, & check-ins.

<u>Digital Check-in.</u> Easy digital sign-in with your personal Check-in code. ALSO:

Check-in with your own device by scanning an image at your location!

Messaging. Leave notes for your teacher when your child is sick or running late.