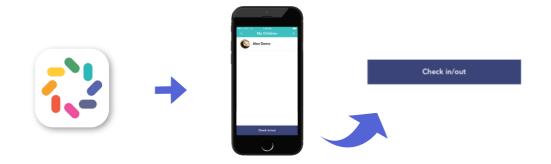

# **CHECK IN HERE!**

1. Open the brightwheel app and tap "Check in/out"

2. Scan the **QR Image**. Then toggle your child in or out on your phone

3. Tap "Done" then enter your 4 digit pin on your phone.