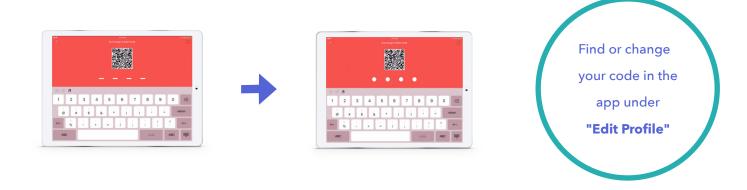

#### 1. Enter your 4 digit pin on the tablet

#### 2. Toggle your child in or out

3. Tap "Done"

Done