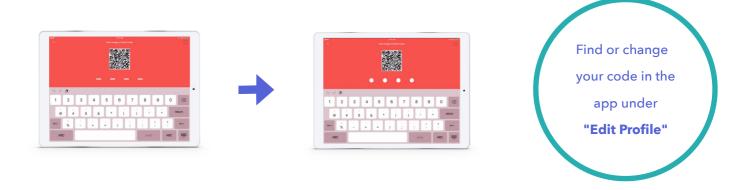

#### 1. Enter your 4 digit pin on the tablet

#### 2. Toggle your child in or out

3. Tap "Done"

Done