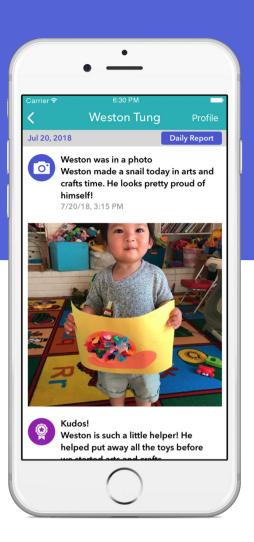

#### What is brightwheel?

Teachers use brightwheel for recording and tracking daily events and activities in the classroom and managing administrative tasks. As a parent, you'll get private, real-time updates on your child delivered to your mobile device throughout the day.

Daily Updates. A real-time feed of activities throughout the day.

<u>Photos.</u> Watch your child's day unfold with snapshots delivered right to your mobile device.

<u>Stay Connected.</u> Stay in touch with your teacher and strengthen school learning with activities at home. Get notifications for photos, notes, & check-ins.

<u>Digital Check-in.</u> Easy digital sign-in with your personal Check-in code. ALSO:

Check-in with your own device by scanning an image at your location!

Messaging. Leave notes for your teacher when your child is sick or running late.