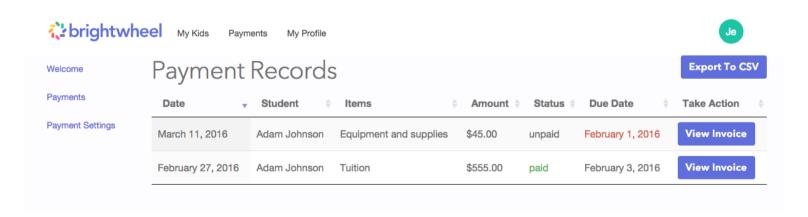

# Welcome to brightwheel billing!

Brightwheel was built for schools & families, to make your lives easier. That's why we've made school payments as easy as 1-2-3!

Our billing feature allows for digital payments direct from your bank account; And, if your school allows, you may also pay via credit and debit card.

Yes it's true: No more checks to write! Get invoices electronically, and pay your bill with one click or via automatic withdrawals.

#### Billing features include:

Easy setup Use your existing brightwheel account.

**Easy payments.** Direct from your bank account or via credit/debit card (if your school enables this payment method). No more checks!

**Easy tracking** All records kept in your secure portal, receipts are sent automatically via email. **Secure.** We use the highest levels of security and compliance. Info is protected and encrypted.