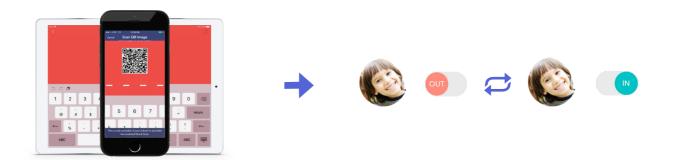

<u>Digital Check-in.</u> Easy digital sign-in with your personal Check-in code. ALSO:

Check-in with your own device by scanning an image at your location!

Messaging. Leave notes for your teacher when your child is sick or running late.

#### 2. Toggle your child in or out

3. Tap "Done"

Done

# **CHECK IN HERE!**

1. Enter your 4 digit pin on the tablet

2. Toggle your child in or out. Then tap "Done"

3. Leave Signature. Then tap "Done" again to confirm